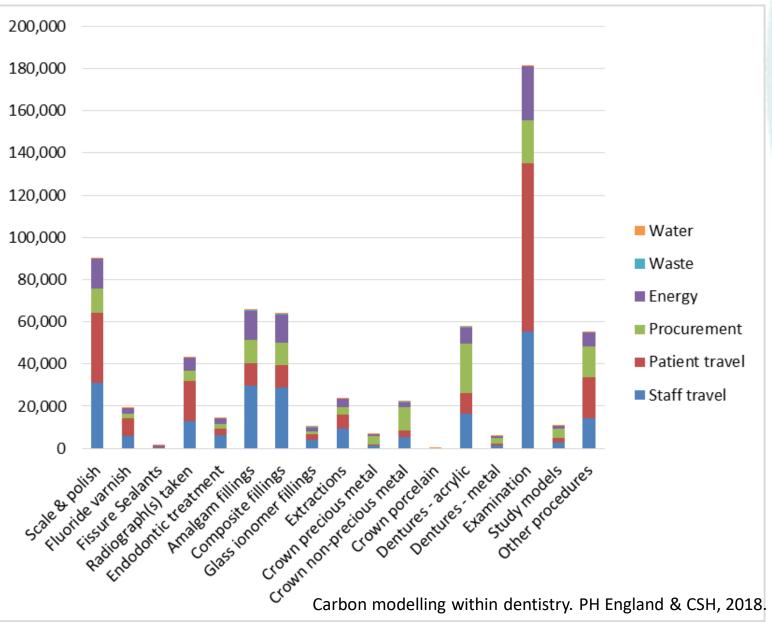

### Research informs practice... in dentistry

### Research informs practice... in dentistry (2)

- 1. Travel emissions: service configuration options include
  - increase in number of practices
  - combining procedures per visit
  - telephone clinics
- 2. Procurement emissions: detailed research into carbon footprint of dental products needed

### Research informs practice... in dentistry (3)

- 3. Ongoing improvement
  - Linking carbon data to cost-benefit analysis of treatments and the pricing of dental claims
  - Dental teams feed into data collection, and take local action on travel, procurement, resource use