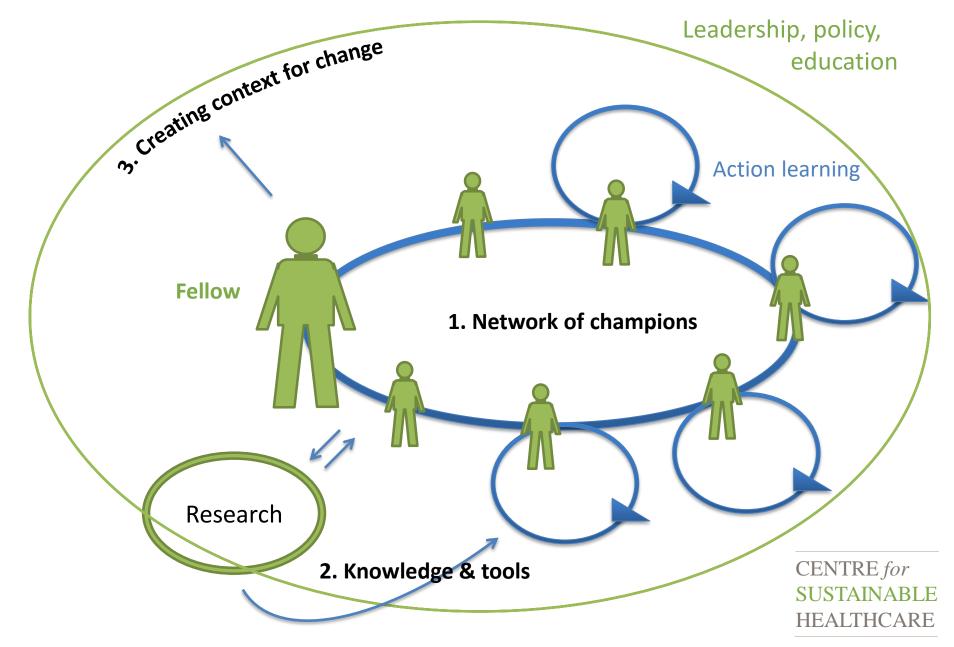

### Approach

- 1. A whole system approach working with patients, clinicians, commissioners, managers, educators and industry as active partners
- 2. An active research programme which supports the development of good practice