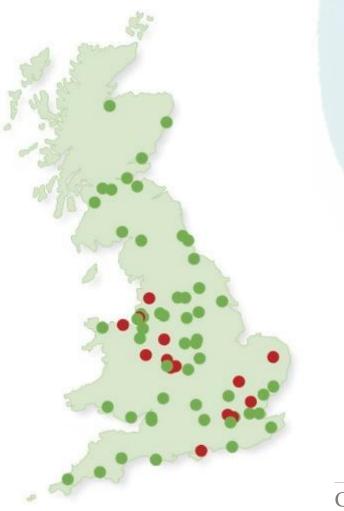

### Green Nephrology Network

- 80% units represented
- Case studies
- Awards
- Annual Summits
- Online network (426)

Green Nephrology